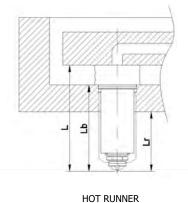

### Nozzle length (mm)

#### SINGLE NOZZLE

• L=

Lb=

Lr=

• Minimum nozzle length