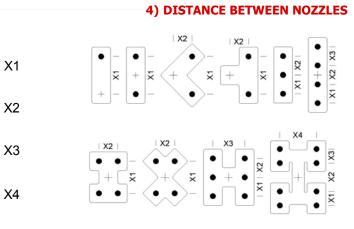

## **3) SYSTEM DETAILS**

| System type                  |        |        |
|------------------------------|--------|--------|
| Nozzle series                |        |        |
| Gate type                    |        |        |
| Valve type valve gate        |        |        |
| Sequential system VALVE GATE | Yes    | No     |
| Tip type                     |        |        |
| No. nozzles                  |        |        |
| No. cavities                 |        |        |
| Gating                       | Direct | Runner |