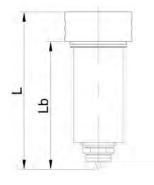

### Nozzle length (mm)

#### SINGLE NOZZLE

• L=

Lb=

Lr=

• Minimum nozzle length